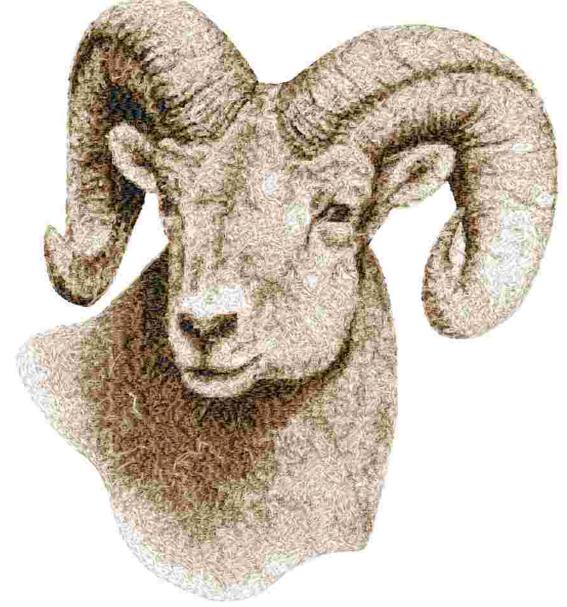

This area is reserved for your logo.

File: 3134.pes (Babylock, Bernina, Brother #PES0090)

Design name: 3134 Stitches: 76045

Size: 8.09 x 9.02 " (205.6 x 229.2 mm) Begin: 4.05, 4.51 "

End: 4.14, 2.44 "
Start needle: 1
Colors: 5/5 , Stops: 4
Date: 3/16/2019

This area is reserved for your address information.

| Thread | Consumption                 | Name | FuFu Rayon |  |
|--------|-----------------------------|------|------------|--|
| 1      | 11.8% (79.4 ft, 7902 st.)   |      |            |  |
| 2      | 21.5% (145.3 ft, 16294 st.) |      |            |  |
| 3      | 27.6% (186.2 ft, 27406 st.) |      |            |  |
| 4      | 28.7% (193.7 ft, 20007 st.) |      |            |  |
| 5      | 10.4% (70.0 ft, 4436 st.)   |      |            |  |

Upper thread 674.6 ft Bobbin 224.9 ft

Note: These are the closest threads Embird 2018 was able to find. They might differ from the real colors in some cases.