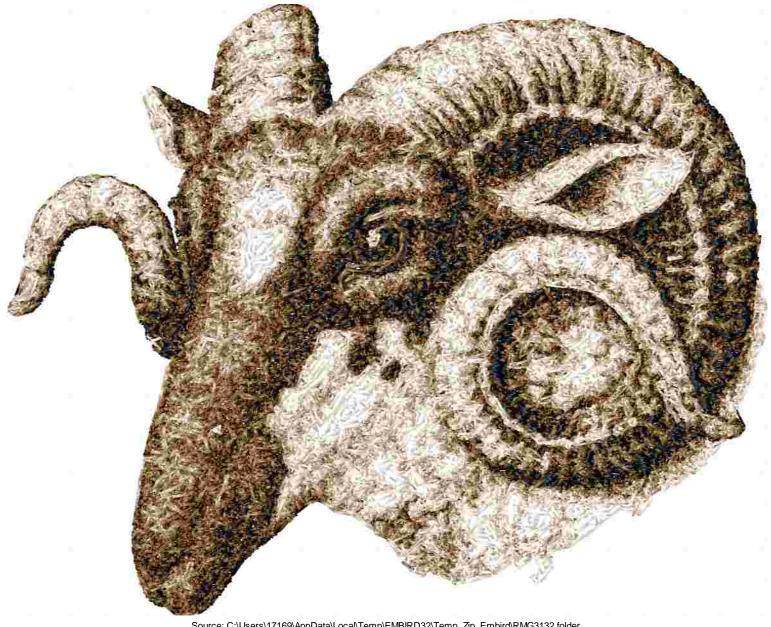

This area is reserved for your logo.

File: 3132.pes (Babylock, Bernina, Brother #PES0040)

Design name: 3132 Stitches: 72692

Size: 7.80 x 6.29 " (198.0 x 159.8 mm) Begin: 3.90, 3.15 "

End: 5.40, 2.37 "
Start needle: 1
Colors: 5/5, Stops: 4
Date: 3/16/2019