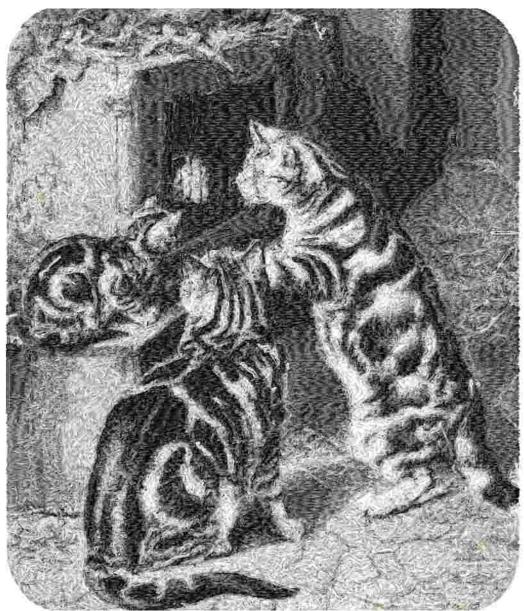

area is reserved for your address information.

| Thread       | Consumption                 | Name | FuFu Rayon |  |
|--------------|-----------------------------|------|------------|--|
| 1            | 24.8% (274.0 ft, 28287 st.) |      |            |  |
| 2            | 31.2% (343.9 ft, 39641 st.) |      |            |  |
| 3            | 22.3% (246.5 ft, 34016 st.) |      |            |  |
| 4            | 14.6% (161.2 ft, 17313 st.) |      |            |  |
| 5            | 7.0% (77.5 ft, 4577 st.)    |      |            |  |
| Jpper thread | 1103.2 ft                   |      |            |  |
| <br>Bobbin   | 367.7 ft                    |      |            |  |

Note: These are the closest threads Embird 2019 was able to find. They might differ from the real colors in some cases.