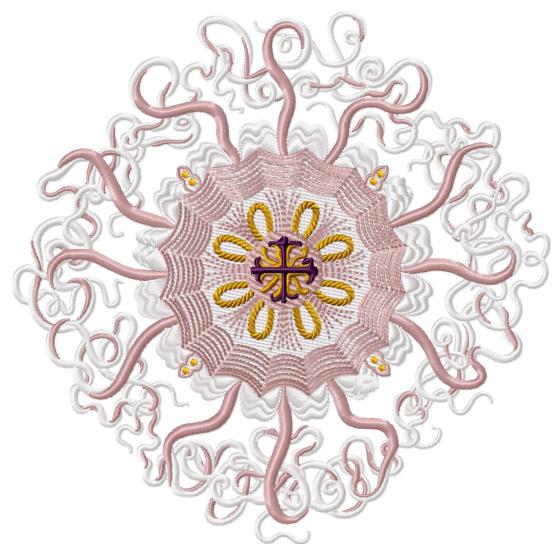

This area is reserved for your logo.

File: RMG312.pes (Babylock, Bernina, Brother #PES0001)

Stitches: 42500 Size: 5.10 x 5.00 " (129.6 x 127.1 mm) Begin: 2.55, 2.50 " End: 2.39, 2.55 "

Start needle: 1

Colors: 5/12, Stops: 11