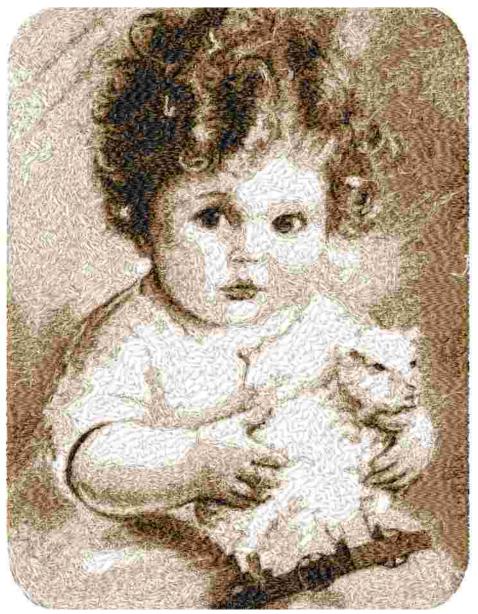

File: 3109.pes (Babylock, Bernina, Brother #PES0055) Stitches: 86429 Size: 7.20 x 9.37 " (182.8 x 238.0 mm) Begin: 3.60, 4.69 " End: 5.29, 6.68 " Start needle: 1 Colors: 5/5 , Stops: 4 Date: 3/29/2019

This area is reserved for your address information.

| Thread       | Consumption                 | Name | FuFu Rayon |  |
|--------------|-----------------------------|------|------------|--|
| 1            | 14.3% (126.0 ft, 10304 st.) |      |            |  |
| 2            | 19.6% (173.1 ft, 18429 st.) |      |            |  |
| 3            | 34.1% (300.6 ft, 35379 st.) |      |            |  |
| 4            | 22.4% (197.6 ft, 17338 st.) |      |            |  |
| 5            | 9.6% (84.6 ft, 4979 st.)    |      |            |  |
| Upper thread | 881.8 ft                    |      |            |  |
| Bobbin       | 293.9 ft                    |      |            |  |