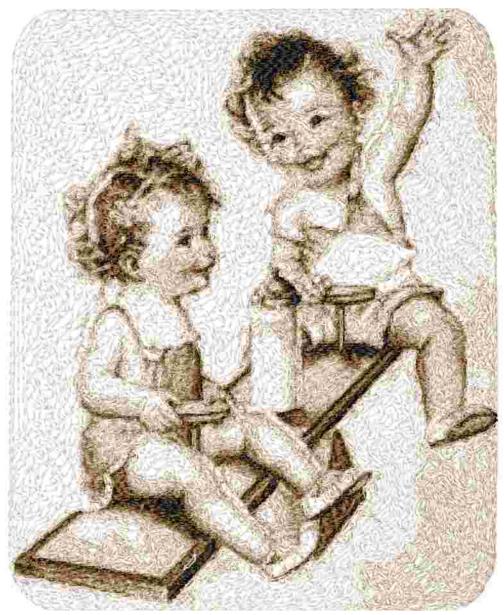

File: 3108.pes (Babylock, Bernina, Brother #PES0055) Stitches: 63639 Size: 7.70 x 9.50 " (195.6 x 241.4 mm) Begin: 3.82, 4.76 " End: 2.94, 3.26 " Start needle: 1 Colors: 5/5 , Stops: 4 Date: 3/30/2019

This area is reserved for your address information.

| Thread                 | Consumption                                                                                                                                          | Name | FuFu Rayon |  |
|------------------------|------------------------------------------------------------------------------------------------------------------------------------------------------|------|------------|--|
| 1<br>2<br>3<br>4<br>5  | 13.0% (82.8 ft, 7720 st.)<br>18.3% (116.7 ft, 13098 st.)<br>18.7% (119.6 ft, 17624 st.)<br>25.5% (162.8 ft, 15567 st.)<br>24.5% (156.5 ft, 9630 st.) |      |            |  |
| Upper thread<br>Bobbin | 638.4 ft<br>212.8 ft                                                                                                                                 |      |            |  |