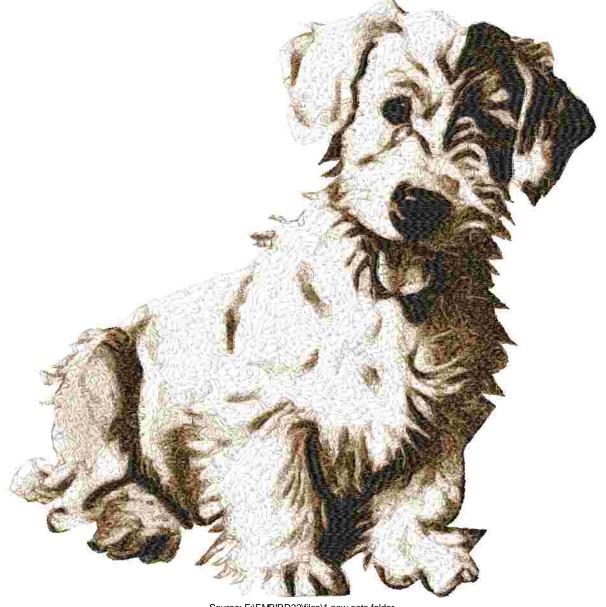

This area is reserved for your logo.

File: 3100.exp (Melco) Stitches: 67818

Size: 10.61 x 10.91 " (269.4 x 277.2 mm) Begin: 5.30, 5.46 "

End: 5.30, 5.46 "
Start needle: 1
Colors: 5/5, Stops: 4
Date: 3/8/2019

This area is reserved for your address information.

| Thread | Consumption                 | Name | FuFu Rayon |  |
|--------|-----------------------------|------|------------|--|
| 1      | 38.3% (302.6 ft, 23177 st.  | )    |            |  |
| 2      | 20.7% (163.6 ft, 17969 st.  | )    |            |  |
| 3      | 15.2% (120.3 ft, 13576 st.) |      |            |  |
| 4      | 13.8% (108.9 ft, 7981 st.)  |      |            |  |
| 5      | 12.0% (94.7 ft, 5115 st.)   |      |            |  |

Upper thread 790.0 ft Bobbin 263.3 ft

Note: These are the closest threads Embird 2018 was able to find. They might differ from the real colors in some cases.