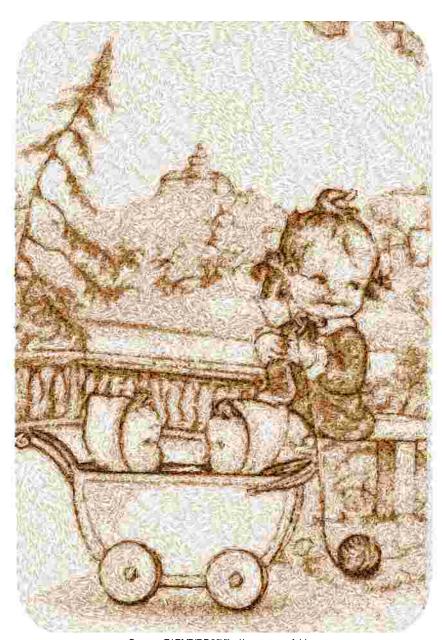

This area is reserved for your logo.

This area is reserved for your address information.

| File: 3099.pes (Babylock, Bernina, Brother #PES0040) |  |
|------------------------------------------------------|--|
| Stitches: 66606                                      |  |
| Size: 5.93 x 8.71 " (150.6 x 221.2 mm)               |  |
| Begin: 2.98, 4.35 "                                  |  |
| End: 2.67, 2.80 "                                    |  |
| Start needle: 1                                      |  |
| Colors: 5/5 , Stops: 4                               |  |
| Date: 3/30/2019                                      |  |