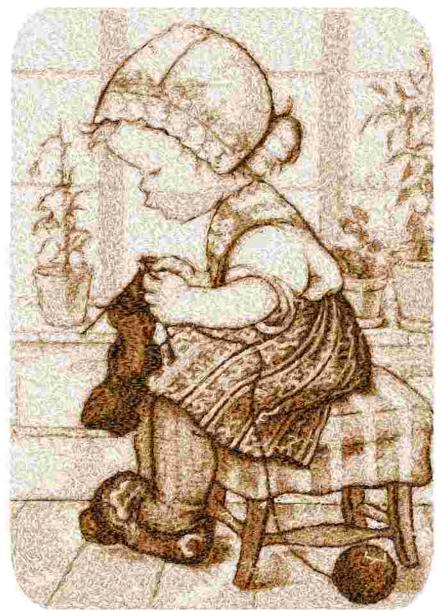

This area is reserved for your logo.

Stitches: 92478 Size: 6.49 x 9.25 " (164.8 x 235.0 mm) Begin: 3.23, 4.64 " End: 3.80, 3.38 " Start needle: 1 Colors: 5/5 , Stops: 4 Date: 3/30/2019

File: 3098.pes (Babylock, Bernina, Brother #PES0055)