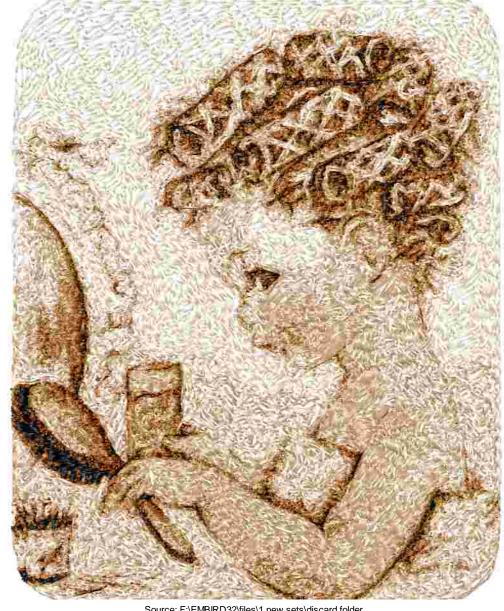

This area is reserved for your logo.

File: 3096.pes (Babylock, Bernina, Brother #PES0040)

Stitches: 52865

Size: 5.51 x 6.80 " (140.0 x 172.8 mm) Begin: 2.76, 3.42 "

End: 3.27, 4.80 "
Start needle: 1
Colors: 5/5, Stops: 4
Date: 3/29/2019

This area is reserved for your address information.

| Thread | Consumption                 | Name | FuFu Rayon |  |
|--------|-----------------------------|------|------------|--|
| 1      | 14.9% (67.3 ft, 8537 st.)   |      |            |  |
| 2      | 18.2% (82.4 ft, 12072 st.)  |      |            |  |
| 3      | 19.0% (85.8 ft, 13529 st.)  |      |            |  |
| 4      | 28.7% (129.7 ft, 12877 st.) |      |            |  |
| 5      | 19.1% (86.5 ft, 5850 st.)   |      |            |  |

Upper thread 451.6 ft Bobbin 150.5 ft

Note: These are the closest threads Embird 2019 was able to find. They might differ from the real colors in some cases.