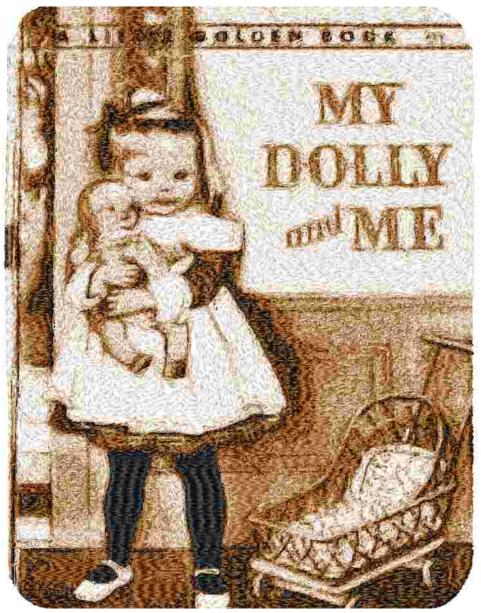

File: 3095.pes (Babylock, Bernina, Brother #PES0055) Stitches: 95595 Size: 6.72 x 8.65 " (170.8 x 219.6 mm) Begin: 3.36, 4.32 " End: 5.47, 1.18 " Start needle: 1 Colors: 5/5 , Stops: 4 Date: 4/1/2019

This area is reserved for your address information.

| Thread       | Consumption                 | Name | FuFu Rayon |  |
|--------------|-----------------------------|------|------------|--|
| 1            | 19.3% (166.2 ft, 16221 st.) |      |            |  |
| 2            | 27.2% (233.9 ft, 27385 st.) |      |            |  |
| 3            | 24.0% (206.2 ft, 29676 st.) |      |            |  |
| 4            | 15.7% (135.3 ft, 13725 st.) |      |            |  |
| 5            | 13.8% (118.4 ft, 8588 st.)  |      |            |  |
| Upper thread | 860.0 ft                    |      |            |  |
| Bobbin       | 286.7 ft                    |      |            |  |