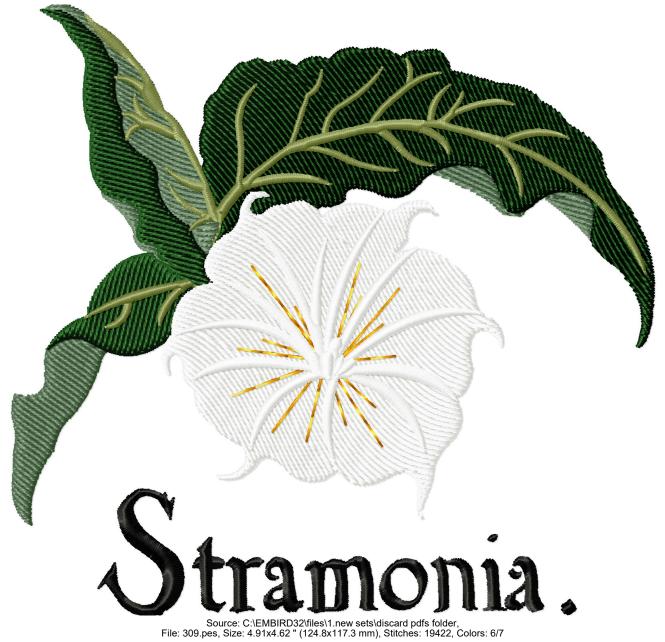

RMG309.pes

File: 309.pes (Babylock, Bernina, Brother #PES0001) Stitches: 19422 Size: 4.91 x 4.62 " (124.8 x 117.3 mm) Begin: 2.45, 2.31 " End: 4.26, 0.12 " Start needle: 1 Colors: 6/7 , Stops: 6 This area is reserved for your logo.

This area is reserved for your address information.

| Thread |         | Consumption                                                                                                     | Name                 |
|--------|---------|-----------------------------------------------------------------------------------------------------------------|----------------------|
| 1      | 1       | 10.0% (27.1 ft, 1885 st.)<br>34.0% (92.1 ft, 5348 st.)<br>7.7% (20.8 ft, 3072 st.)<br>32.7% (88.6 ft, 4608 st.) | Juniper Medium Dark  |
| 2      | 2       | (                                                                                                               | Evergreen            |
| 3      | 3       |                                                                                                                 | Medium Palmetto      |
| 4      | 4 (1/2) | 32.7% (88.6 ft, 4608 st.)                                                                                       | Snow White           |
| 5      | 5       | 1.0% (2.8 ft, 118 st.)                                                                                          | Canary Yellow Medium |
| 6      | 4 (2/2) | 7.3% (19.7 ft, 2350 st.)                                                                                        | Snow White           |
| 7      | 6       | 7.3% (19.9 ft, 2041 st.)                                                                                        | Black                |