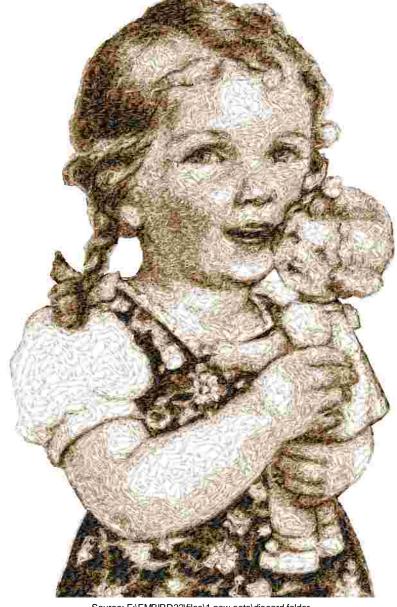

This area is reserved for your logo.

File: 3082.pes (Babylock, Bernina, Brother #PES0040)

Stitches: 54361

Size: 6.13 x 9.65 " (155.8 x 245.0 mm) Begin: 3.06, 4.83 "

End: 3.09, 3.26 " Start needle: 1 Colors: 5/5, Stops: 4 Date: 3/30/2019

Upper thread 597.6 ft Bobbin 199.2 ft

Note: These are the closest threads Embird 2019 was able to find. They might differ from the real colors in some cases.

Source: F:\EMBIRD32\files\1.new sets\discard folder, File: 3082.pes, Size: 6.13x9.65 " (155.8x245.0 mm), Stitches: 54361, Colors: 5/5