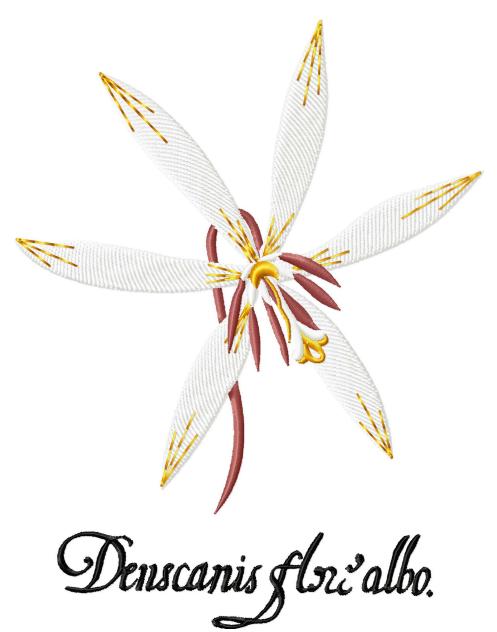

RMG308.pes

File: RMG308.pes (Babylock, Bernina, Brother #PES0001) Stitches: 11311 Size: 4.67 x 6.05 " (118.6 x 153.6 mm) Begin: 2.33, 3.03 " End: 4.13, 0.39 " Start needle: 1 Colors: 4/7 , Stops: 6

This area is reserved for your address information.

| Thread | Consumption                    | Name                 |  |
|--------|--------------------------------|----------------------|--|
| 1 1 (  | 1/2) 3.9% (5.5 ft, 520 st.)    | Garnet Rose          |  |
| 2 2 (  | 1/2) 64.5% (92.3 ft, 5698 st.) | Snow White           |  |
| 3 3 (  | 1/2) 6.9% (9.9 ft, 530 st.)    | Canary Yellow Medium |  |
| 4 1 (  | 2/2) 5.7% (8.2 ft, 854 st.)    | Garnet Rose          |  |
| 5 2 (  | 2/2) 3.2% (4.6 ft, 504 st.)    | Snow White           |  |
| 6 3 (  | 2/2) 1.2% (1.7 ft, 187 st.)    | Canary Yellow Medium |  |
| 7 4    | 14.6% (20.8 ft, 3018 st.)      | Black                |  |