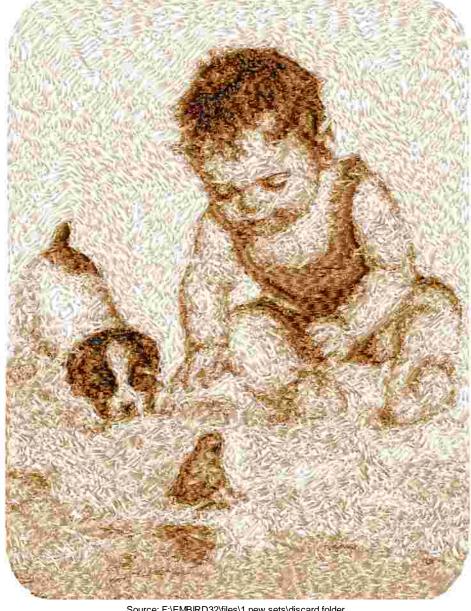

This area is reserved for your logo.

File: 3072.pes (Babylock, Bernina, Brother #PES0001)

Stitches: 30173

Size: 4.87 x 6.36 " (123.6 x 161.6 mm) Begin: 2.43, 3.19 "

End: 2.61, 4.94 "
Start needle: 1
Colors: 5/5, Stops: 4
Date: 3/30/2019