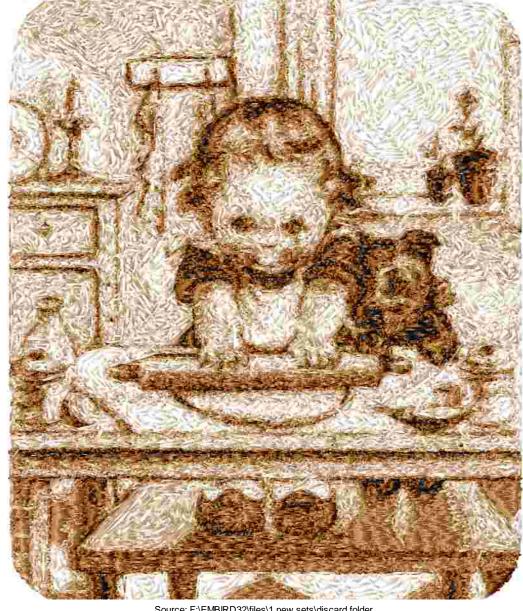

This area is reserved for your logo.

File: 3063.pes (Babylock, Bernina, Brother #PES0001)

Stitches: 44857

Size: 4.85 x 5.70 " (123.2 x 144.8 mm) Begin: 2.43, 2.85 "

End: 2.26, 1.13 " Start needle: 1 Colors: 5/5 , Stops: 4 Date: 3/30/2019