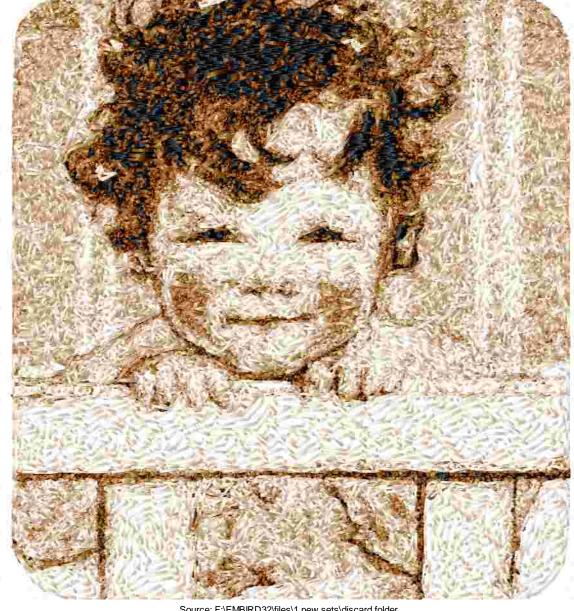

This area is reserved for your logo.

File: 3062.pes (Babylock, Bernina, Brother #PES0001)

Stitches: 36449

Size: 4.87 x 5.26 " (123.6 x 133.6 mm) Begin: 2.44, 2.63 "

End: 1.98, 4.05 " Start needle: 1 Colors: 5/5, Stops: 4 Date: 3/29/2019