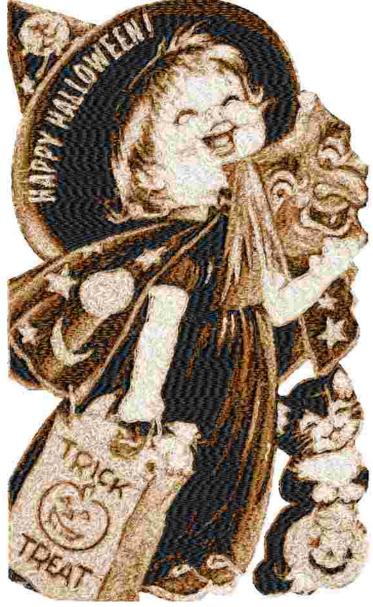

This area is reserved for your logo.

File: 3060.pes (Babylock, Bernina, Brother #PES0040)

Stitches: 91940

Size: 5.94 x 9.91 " (150.8 x 251.6 mm) Begin: 2.96, 4.95 "

End: 2.09, 6.35 "
Start needle: 1
Colors: 5/5, Stops: 4
Date: 3/30/2019

This area is reserved for your address information.

| Thread | Consumption                 | Name | FuFu Rayon |  |
|--------|-----------------------------|------|------------|--|
| 1      | 41.9% (404.5 ft, 28953 st.) |      |            |  |
| 2      | 18.7% (180.7 ft, 22203 st.) |      |            |  |
| 3      | 15.2% (147.1 ft, 21374 st.) |      |            |  |
| 4      | 13.3% (128.2 ft, 12953 st.) |      |            |  |
| 5      | 10.9% (105.3 ft, 6457 st.)  |      |            |  |

Upper thread 965.7 ft Bobbin 321.9 ft

Note: These are the closest threads Embird 2019 was able to find. They might differ from the real colors in some cases.

Source: F:\EMBIRD32\files\1.new sets\discard folder, File: 3060.pes, Size: 5.94x9.91 " (150.8x251.6 mm), Stitches: 91940, Colors: 5/5