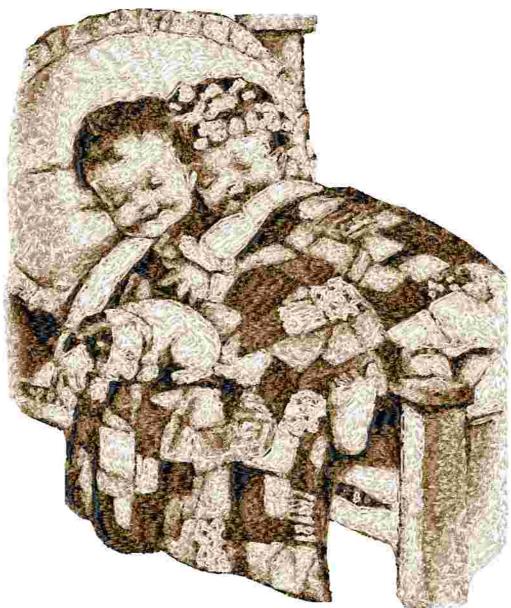

File: 3059.pes (Babylock, Bernina, Brother #PES0040) Stitches: 62622 Size: 6.14 x 7.38 " (156.0 x 187.4 mm) Begin: 3.06, 3.69 " End: 3.02, 2.65 " Start needle: 1 Colors: 5/5 , Stops: 4 Date: 3/30/2019