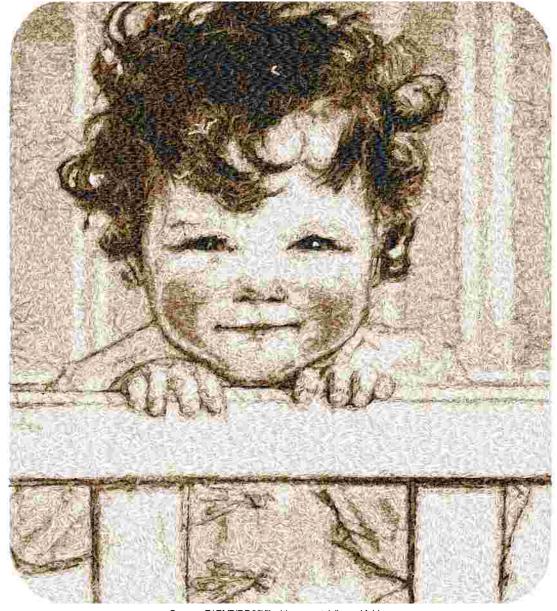

This area is reserved for your logo.

File: 3058.pes (Babylock, Bernina, Brother #PES0055)

Stitches: 95116

Size: 7.62 x 8.49 " (193.6 x 215.6 mm) Begin: 3.82, 4.24 " End: 5.02, 7.02 "

End: 5.02, 7.02 "
Start needle: 1
Colors: 5/5, Stops: 4
Date: 3/29/2019