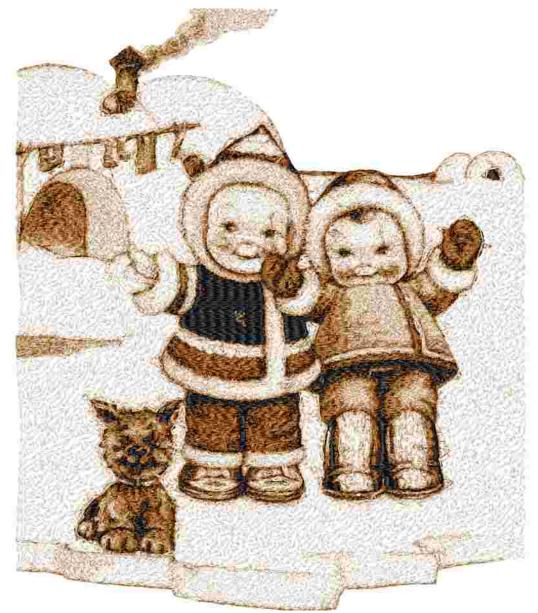

File: 3054.pes (Babylock, Bernina, Brother #PES0090) Stitches: 68419 Size: 7.91 x 9.38 " (201.0 x 238.2 mm) Begin: 3.97, 4.69 " End: 3.24, 2.16 " Start needle: 1 Colors: 5/5 , Stops: 4 Date: 3/30/2019

This area is reserved for your address information.

| Thread                 | Consumption                                                                                                                                             | Name | FuFu Rayon |  |
|------------------------|---------------------------------------------------------------------------------------------------------------------------------------------------------|------|------------|--|
| 1<br>2<br>3<br>4<br>5  | 20.9% (134.3 ft, 13711 st.)<br>24.6% (158.1 ft, 18111 st.)<br>18.7% (119.8 ft, 15080 st.)<br>15.6% (100.4 ft, 10786 st.)<br>20.2% (129.4 ft, 10731 st.) |      |            |  |
| Upper thread<br>Bobbin | 642.0 ft<br>214.0 ft                                                                                                                                    |      |            |  |