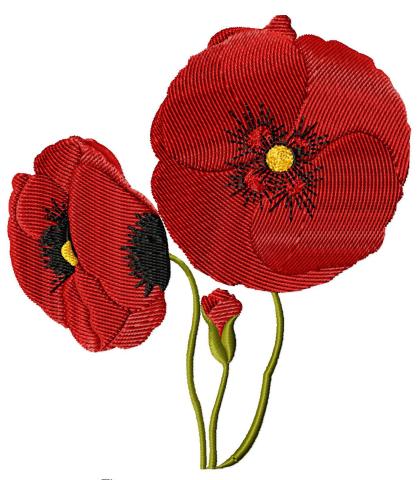

This area is reserved for your logo.

File: RMG305.pes (Babylock, Bernina, Brother #PES0001)

Stitches: 19494

Size: 4.32 x 6.22 " (109.8 x 158.1 mm) Begin: 2.16, 3.12 "

End: 2.96, 0.07 "
Start needle: 1

Colors: 4/8, Stops: 7

This area is reserved for your address information.

| Thread |         | Consumption                | Name                 |
|--------|---------|----------------------------|----------------------|
| 1      | 1 (1/3) | 1.1% (2.9 ft, 253 st.)     | Radiant Red          |
| 2      | 2       | 4.5% (12.0 ft, 1178 st.)   | Bronze               |
| 3      | 1 (2/3) | 23.8% (63.6 ft, 4084 st.)  | Radiant Red          |
| 4      | 3 (1/2) | 4.3% (11.5 ft, 984 st.)    | Black                |
| 5      | 4 (1/2) | 0.2% (0.7 ft, 59 st.)      | Canary Yellow Medium |
| 6      | 1 (3/3) | 52.3% (139.6 ft, 7859 st.) | Radiant Red          |
| 7      | 4 (2/2) | 0.5% (1.3 ft, 157 st.)     | Canary Yellow Medium |
| 8      | 3 (2/2) | 13.2% (35.3 ft, 4920 st.)  | Black                |

## Papaver Eraticum rubrum.