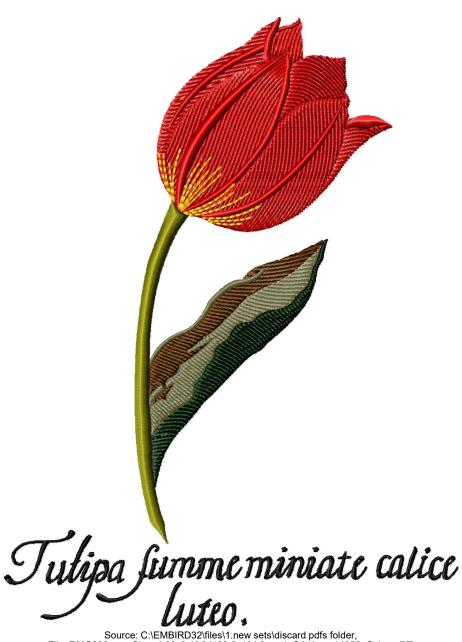

This area is reserved for your logo.

File: RMG303.pes (Babylock, Bernina, Brother #PES0001)

Stitches: 14656

Size: 4.86 x 6.49 " (123.5 x 164.9 mm) Begin: 2.43, 3.25 "

End: 2.54, 0.06 " Start needle: 1

Colors: 7/7, Stops: 6

This area is reserved for your address information.

| Thread | Consumption               | Name                   |
|--------|---------------------------|------------------------|
| 1      | 7.3% (12.9 ft, 890 st.)   | Coffee Brown Very Dark |
| 0      | , ,                       | •                      |
| 2      | 9.3% (16.5 ft, 1368 st.)  | Covert Green           |
| 3      | 8.1% (14.3 ft, 1040 st.)  | Dark Green             |
| 4      | 7.5% (13.3 ft, 731 st.)   | Bronze                 |
| 5      | 53.4% (94.1 ft, 6216 st.) | Paprika Red            |
| 6      | 1.6% (2.9 ft, 325 st.)    | Canary Yellow Medium   |
| 7      | 12.6% (22.3 ft, 4086 st.) | Black                  |