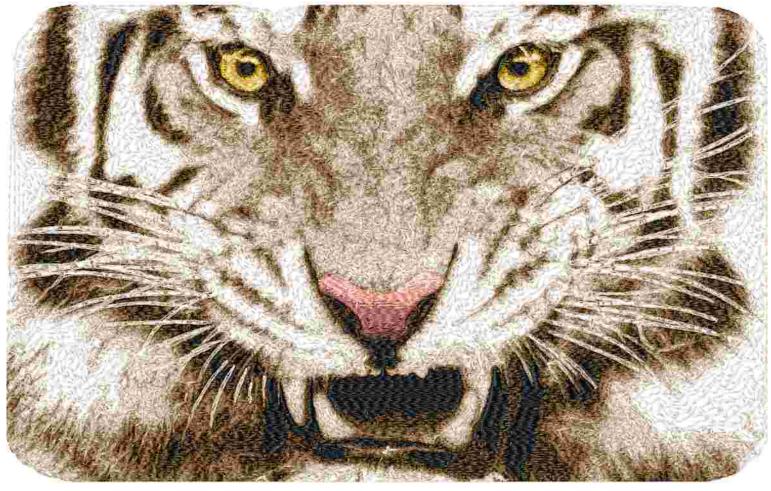

This area is reserved for your logo.

File: 3017.pes (Babylock, Bernina, Brother #PES0090)

**Stitches: 141219** 

Size: 12.24 x 7.67 " (311.0 x 194.8 mm) Begin: 6.13, 3.83 "

Begin: 6.13, 3.83 End: 5.64, 3.07 " Start needle: 1

Colors: 13/13 , Stops: 12

Date: 3/28/2019

Bobbin

This area is reserved for your address information.

| Thread       | Consumption                 | Name | FuFu Rayon |  |
|--------------|-----------------------------|------|------------|--|
| 1            | 23.6% (319.5 ft, 24045 st.) |      |            |  |
| 2            | 0.4% (5.0 ft, 618 st.)      |      |            |  |
| 3            | 0.5% (6.7 ft, 716 st.)      |      |            |  |
| 4            | 0.5% (6.9 ft, 627 st.)      |      |            |  |
| 5            | 0.2% (2.3 ft, 176 st.)      |      |            |  |
| 6            | 23.3% (314.6 ft, 33815 st.) |      |            |  |
| 7            | 22.5% (304.4 ft, 45702 st.) |      |            |  |
| 8            | 17.1% (230.9 ft, 25256 st.) |      |            |  |
| 9            | 10.2% (138.0 ft, 8514 st.)  |      |            |  |
| 10           | 0.3% (4.7 ft, 344 st.)      |      |            |  |
| 11           | 0.7% (8.8 ft, 668 st.)      |      |            |  |
| 12           | 0.6% (8.5 ft, 642 st.)      |      |            |  |
| 13           | 0.1% (1.1 ft, 96 st.)       |      |            |  |
| Upper thread | 1351.5 ft                   |      |            |  |

Note: These are the closest threads Embird 2019 was able to find. They might differ from the real colors in some cases.

450.5 ft