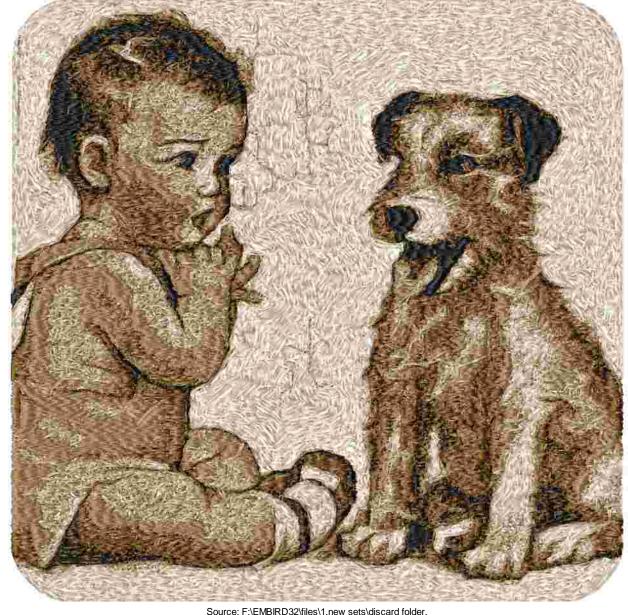

This area is reserved for your logo.

File: 3015.pes (Babylock, Bernina, Brother #PES0055)

Stitches: 70976

Size: 7.70 x 7.59 " (195.6 x 192.8 mm) Begin: 3.85, 3.80 "

End: 5.31, 2.13 "
Start needle: 1
Colors: 5/5, Stops: 4
Date: 3/29/2019

This area is reserved for your address information.

| Thread | Consumption                 | Name | FuFu Rayon |  |
|--------|-----------------------------|------|------------|--|
| 1      | 15.0% (130.8 ft, 11517 st.) |      |            |  |
| 2      | 26.1% (227.7 ft, 19497 st.) |      |            |  |
| 3      | 29.8% (259.8 ft, 24906 st.) |      |            |  |
| 4      | 23.6% (205.7 ft, 12496 st.) |      |            |  |
| 5      | 5.6% (49.2 ft, 2560 st.)    |      |            |  |

Upper thread 873.1 ft Bobbin 291.0 ft

Note: These are the closest threads Embird 2019 was able to find. They might differ from the real colors in some cases.