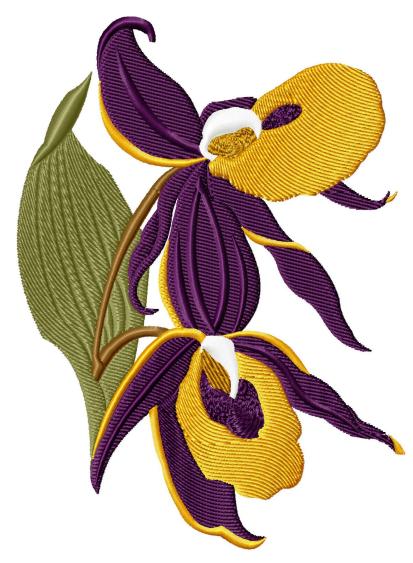

This area is reserved for your logo.

File: RMG301.pes (Babylock, Bernina, Brother #PES0001)

Stitches: 25182

Size: 4.86 x 6.84 " (123.4 x 173.7 mm) Begin: 2.43, 3.42 "

End: 4.76, 0.08 " Start needle: 1

Colors: 7/7, Stops: 6

This area is reserved for your address information.

| Thread | Consumption                 | Name                 |
|--------|-----------------------------|----------------------|
| 1      | 4 F0/ /F 0 # 4C0 -+ )       | Dala Cananal         |
|        | 1.5% (5.3 ft, 469 st.)      | Pale Caramel         |
| 2      | 18.8% (68.1 ft, 4132 st.)   | Medium Green/Yellow  |
| 3      | 2.4% (8.7 ft, 664 st.)      | Brown Light          |
| 4      | 43.2% (156.5 ft, 10841 st.) | DKST wine            |
| 5      | 25.0% (90.4 ft, 5647 st.)   | Canary Yellow Medium |
| 6      | 2.7% (9.8 ft, 464 st.)      | Snow White           |
| 7      | 6.4% (23.2 ft, 2965 st.)    | Black                |

## Calceolus Maria. Source: C:\EMBIRD32\files\1.new sets\discard pdfs folder, File: RMG301.pes, Size: 4.86x6.84 " (123.4x173.7 mm), Stitches: 25182, Colors: 7/7