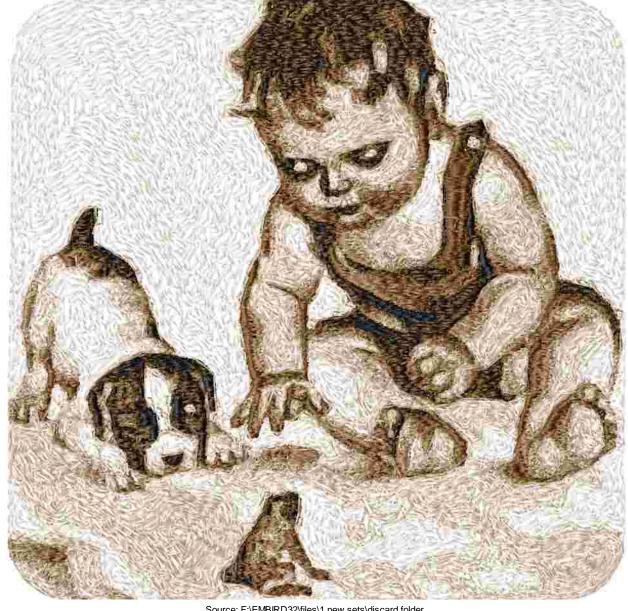

This area is reserved for your logo.

File: 3000.pes (Babylock, Bernina, Brother #PES0055)

Stitches: 45511

Size: 7.64 x 7.48 " (194.0 x 190.0 mm) Begin: 3.83, 3.74 "

End: 6.39, 2.98 " Start needle: 1 Colors: 5/5 , Stops: 4 Date: 3/30/2019

This area is reserved for your address information.

| Thread | Consumption                 | Name | FuFu Rayon |  |
|--------|-----------------------------|------|------------|--|
| 1      | 19.0% (116.6 ft, 8081 st.)  |      |            |  |
| 2      | 24.0% (147.5 ft, 11858 st.) |      |            |  |
| 3      | 16.8% (103.0 ft, 10760 st.) |      |            |  |
| 4      | 19.2% (118.1 ft, 7728 st.)  |      |            |  |
| 5      | 21.0% (129.1 ft, 7084 st.)  |      |            |  |

Upper thread 614.3 ft Bobbin 204.8 ft

Note: These are the closest threads Embird 2019 was able to find. They might differ from the real colors in some cases.