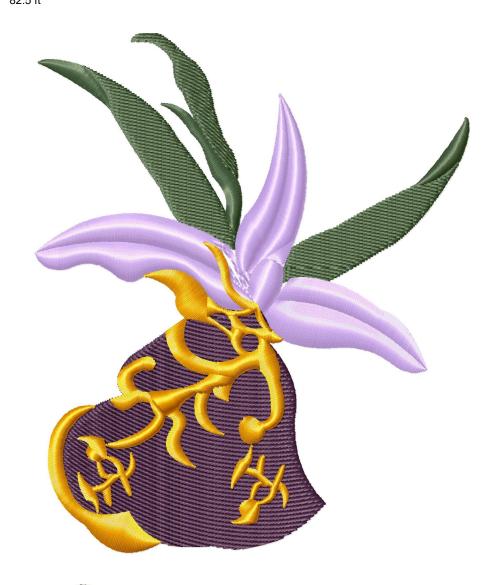

This area is reserved for your logo.

File: RMG300.pes (Babylock, Bernina, Brother #PES0001)

Stitches: 15440

Size: 4.08 x 5.99 " (103.7 x 152.1 mm) Begin: 2.04, 3.00 "

End: 2.98, 0.31 " Start needle: 1

Colors: 5/5, Stops: 4

This area is reserved for your address information.

| Thread | Consumption               | Name                 |
|--------|---------------------------|----------------------|
| 1      | 17.0% (42.1 ft, 2724 st.) | Grass Green Dark     |
| 2      | 26.0% (64.3 ft, 2444 st.) | Grape                |
| 3      | 32.2% (79.6 ft, 4076 st.) | Purple Passion       |
| 4      | 18.0% (44.5 ft, 3221 st.) | Canary Yellow Medium |
| 5      | 6.8% (16.8 ft, 2975 st.)  | Black                |

Upper thread Bobbin

247.4 ft 82.5 ft