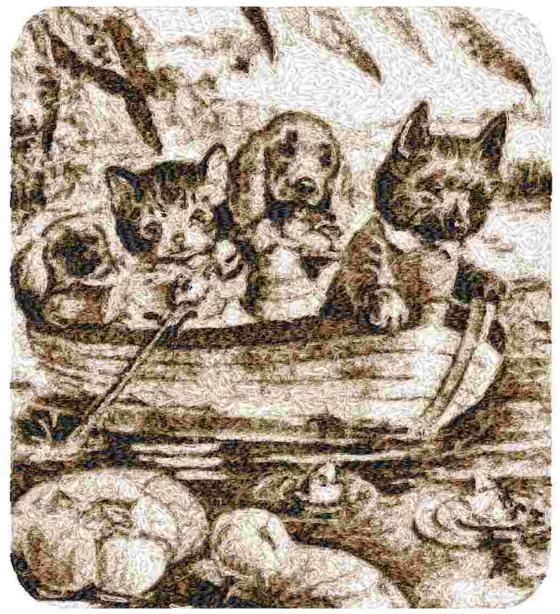

This area is reserved for your logo.

File: 2995.pes (Babylock, Bernina, Brother #PES0055) Stitches: 92793 Size: 7.64 x 8.50 " (194.0 x 216.0 mm) Begin: 3.82, 4.25 " End: 3.57, 2.46 " Start needle: 1 Colors: 5/5 , Stops: 4 Date: 3/16/2019

This area is reserved for your address information.

| Thread       | Consumption                 | Name | FuFu Rayon |  |
|--------------|-----------------------------|------|------------|--|
| 1            | 24.5% (236.4 ft, 20778 st.) |      |            |  |
| 2            | 24.7% (238.3 ft, 25511 st.) |      |            |  |
| 3            | 21.1% (204.0 ft, 24528 st.) |      |            |  |
| 4            | 17.7% (170.8 ft, 15544 st.) |      |            |  |
| 5            | 12.0% (116.1 ft, 6432 st.)  |      |            |  |
| Upper thread | 965.6 ft                    |      |            |  |
| Bobbin       | 321.9 ft                    |      |            |  |

Note: These are the closest threads Embird 2018 was able to find. They might differ from the real colors in some cases.

Source: C:\Users\17169\AppData\Local\Temp\EMBIRD32\Temp\_Zp\_Embird\RMG2995 folder, File: 2995.pes, Size: 7.64x8.50 " (194.0x216.0 mm), Stitches: 92793, Colors: 5/5