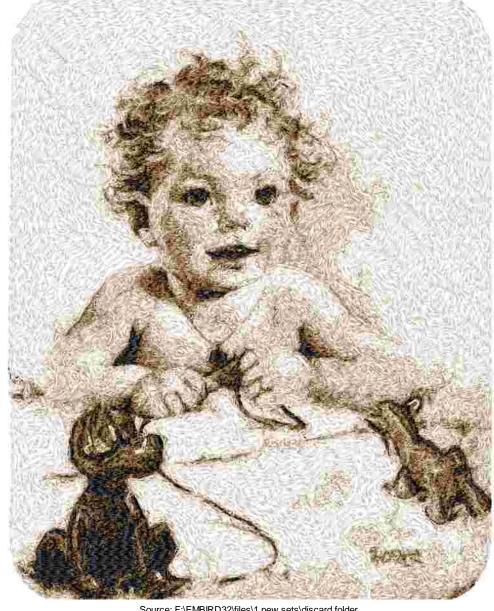

This area is reserved for your logo.

File: 2993.pes (Babylock, Bernina, Brother #PES0055)

Stitches: 56893

Size: 7.53 x 9.40 " (191.2 x 238.8 mm) Begin: 3.76, 4.72 "

End: 2.14, 2.50 "
Start needle: 1
Colors: 5/5, Stops: 4
Date: 3/29/2019

This area is reserved for your address information.

| Thread | Consumption                 | Name | FuFu Rayon |  |
|--------|-----------------------------|------|------------|--|
| 1      | 18.0% (116.3 ft, 9935 st.)  |      |            |  |
| 2      | 15.5% (99.9 ft, 11096 st.)  |      |            |  |
| 3      | 16.5% (106.6 ft, 13410 st.) |      |            |  |
| 4      | 20.9% (135.1 ft, 11132 st.) |      |            |  |
| 5      | 29.1% (187.5 ft, 11320 st.) |      |            |  |

Upper thread 645.4 ft Bobbin 215.1 ft

Note: These are the closest threads Embird 2019 was able to find. They might differ from the real colors in some cases.