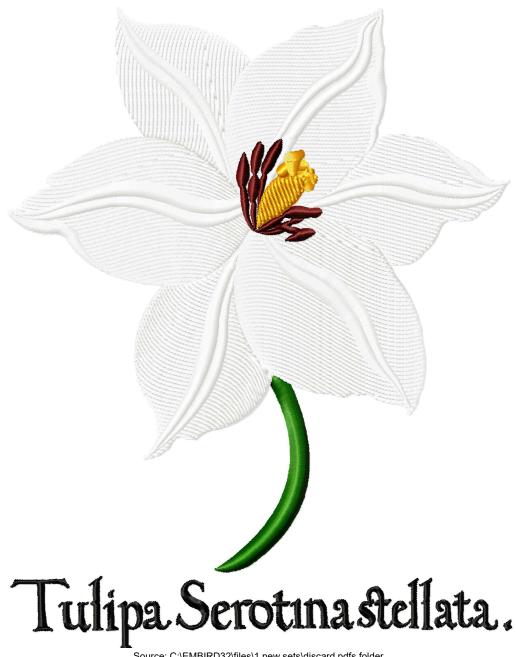

File: RMG299.pes (Babylock, Bernina, Brother #PES0001) Stitches: 22442 Size: 4.87 x 6.16 " (123.8 x 156.4 mm) Begin: 2.44, 3.08 " End: 4.86, 0.27 " Start needle: 1 Colors: 5/5 , Stops: 4

This area is reserved for your address information.

| Thread       | Consumption                 | Name                 |
|--------------|-----------------------------|----------------------|
| 1            | 2.6% (8.9 ft, 394 st.)      | Dark Green           |
| 2            | 87.9% (305.2 ft, 17753 st.) | Snow White           |
| 3            | 2.0% (6.9 ft, 737 st.)      | Sable Brown          |
| 4            | 1.4% (5.0 ft, 401 st.)      | Canary Yellow Medium |
| 5            | 6.2% (21.4 ft, 3157 st.)    | Black                |
|              |                             |                      |
| Upper thread | 347.4 ft                    |                      |