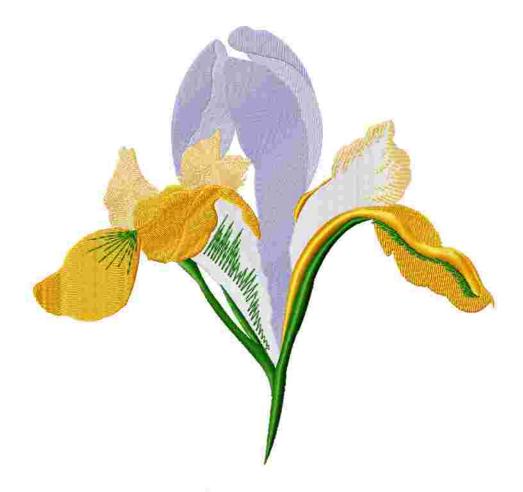

This area is reserved for your logo.

File: 298EL.pes (Babylock, Bernina, Brother #PES0090)

Stitches: 49997

Size: 10.79 x 13.26 " (274.0 x 336.8 mm)

Begin: 5.39, 6.63 " End: 10.69, 0.83 " Start needle: 1 Colors: 7/8, Stops: 7 Date: 4/2/2019

This area is reserved for your address information.

| Thread | Consumption                   | Name                 |
|--------|-------------------------------|----------------------|
| 1 1    | 6.3% (56.7 ft, 3388 st.)      | Blue Dawn            |
| 2 2    | 21.8% (195.5 ft, 10221 st.)   | Heather              |
| 3 3 (1 | /2) 5.4% (48.8 ft, 3722 st.)  | Cornsilk             |
| 4 4    | 19.1% (171.2 ft, 8047 st.)    | Pale Silver          |
| 5 5    | 27.7% (248.7 ft, 12834 st.)   | Canary Yellow Medium |
| 6 3 (2 | 2/2) 2.1% (18.9 ft, 1312 st.) | Cornsilk             |
| 7 6    | 8.0% (71.7 ft, 3172 st.)      | Dark Green           |
| 8      | 9.7% (86.8 ft, 7301 st.)      | Black                |

Upper thread 898.3 ft Bobbin 299.4 ft