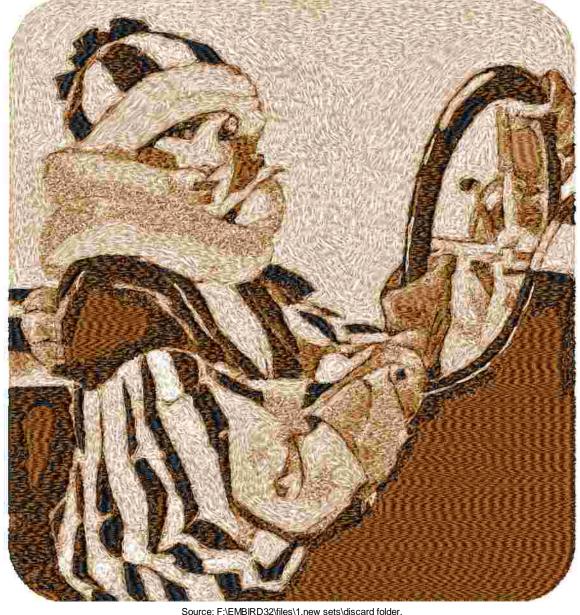

This area is reserved for your logo.

File: 2989.exp (Melco)

Stitches: 82041

Size: 9.06 x 9.63 " (230.0 x 244.6 mm) Begin: 4.53, 4.82 "

End: 4.53, 4.82 "
Start needle: 1
Colors: 5/5, Stops: 4
Date: 8/14/2019

This area is reserved for your address information.

| Thread | Consumption                 | Name | Admelody Poly |  |
|--------|-----------------------------|------|---------------|--|
| 1      | 25.3% (320.2 ft, 22240 st.) |      |               |  |
| 2      | 32.2% (408.0 ft, 25226 st.) |      |               |  |
| 3      | 12.8% (161.7 ft, 14819 st.) |      |               |  |
| 4      | 22.8% (288.7 ft, 15795 s    | t.)  |               |  |
| 5      | 6.9% (87.2 ft, 3961 st.)    |      |               |  |

Upper thread 1265.9 ft Bobbin 422.0 ft

Note: These are the closest threads Embird 2019 was able to find. They might differ from the real colors in some cases.