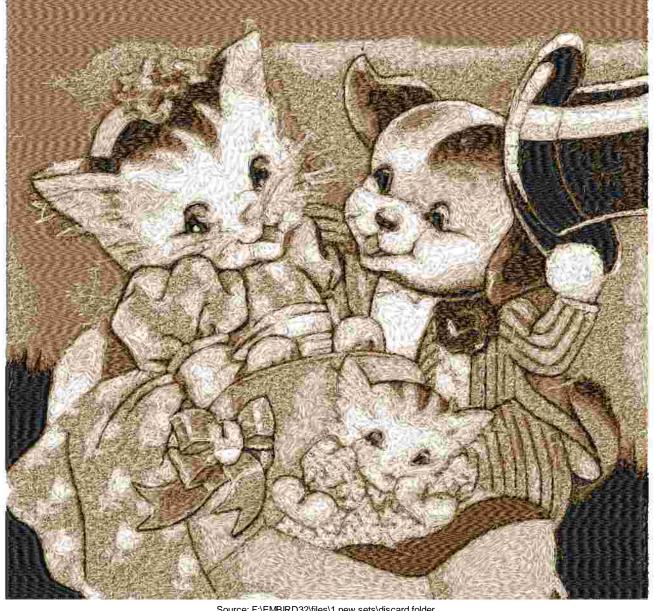

This area is reserved for your logo.

File: 2987.pes (Babylock, Bernina, Brother #PES0090)

Stitches: 119530

Size: 9.62 x 9.02 " (244.4 x 229.2 mm) Begin: 4.81, 4.51 "

End: 6.65, 4.16 " Start needle: 1 Colors: 5/5, Stops: 4 Date: 3/28/2019

This area is reserved for your address information.

| Thread | Consumption                 | Name | FuFu Rayon |  |
|--------|-----------------------------|------|------------|--|
| 1      | 19.1% (251.6 ft, 20417 st.) |      |            |  |
| 2      | 14.8% (194.8 ft, 19497 st.) |      |            |  |
| 3      | 39.4% (518.2 ft, 53056 st.) |      |            |  |
| 4      | 20.3% (267.0 ft, 21988 st.) |      |            |  |
| 5      | 6.4% (84.8 ft, 4572 st.)    |      |            |  |

Upper thread 1316.3 ft Bobbin 438.8 ft

Note: These are the closest threads Embird 2019 was able to find. They might differ from the real colors in some cases.