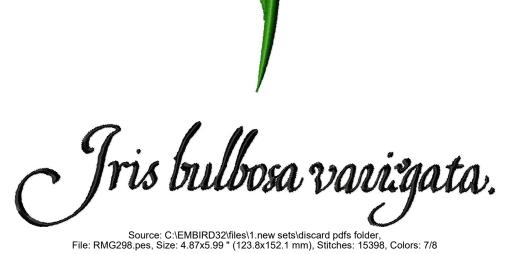

RMG298.pes

File: RMG298.pes (Babylock, Bernina, Brother #PES0001) Stitches: 15398 Size: 4.87 x 5.99 " (123.8 x 152.1 mm) Begin: 2.43, 3.00 " End: 4.83, 0.38 " Start needle: 1 Colors: 7/8, Stops: 7

This area is reserved for your address information.