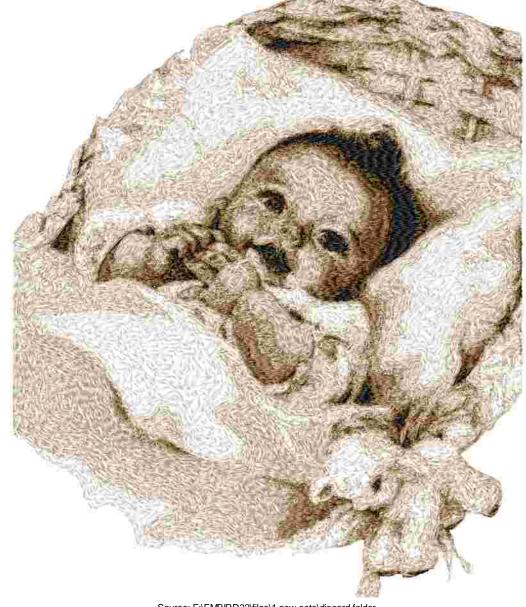

This area is reserved for your logo.

File: 2975.pes (Babylock, Bernina, Brother #PES0090)

Stitches: 53051

Size: 8.58 x 10.17 " (218.0 x 258.4 mm) Begin: 4.28, 5.09 "

End: 5.02, 4.57 "
Start needle: 1
Colors: 5/5, Stops: 4
Date: 3/29/2019

This area is reserved for your address information.

| Thread | Consumption                 | Name | FuFu Rayon |  |
|--------|-----------------------------|------|------------|--|
| 1      | 11.4% (78.6 ft, 5227 st.)   |      |            |  |
| 2      | 15.3% (106.1 ft, 8771 st.)  |      |            |  |
| 3      | 22.0% (152.2 ft, 16860 st.) |      |            |  |
| 4      | 34.7% (239.8 ft, 15818 st.) |      |            |  |
| 5      | 16.7% (115.3 ft, 6375 st.)  |      |            |  |

Upper thread 692.1 ft Bobbin 230.7 ft

Note: These are the closest threads Embird 2019 was able to find. They might differ from the real colors in some cases.