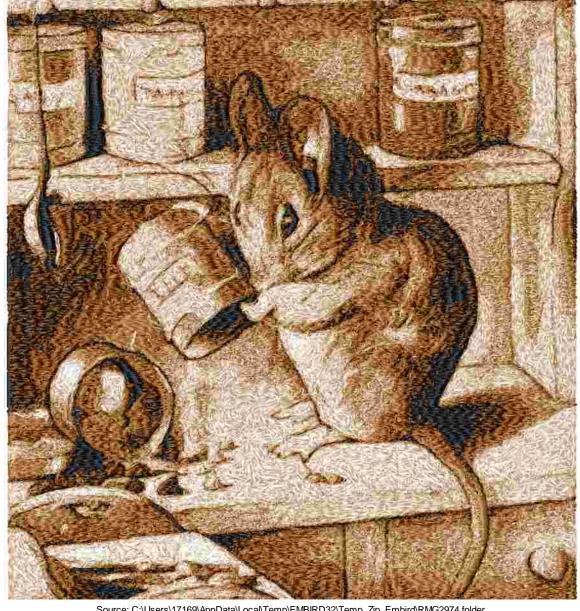

This area is reserved for your logo.

File: 2974.pes (Babylock, Bernina, Brother #PES0090)

**Stitches: 118253** 

Size: 8.55 x 9.06 " (217.2 x 230.0 mm) Begin: 4.28, 4.53 "

End: 6.73, 3.41 "
Start needle: 1
Colors: 5/5, Stops: 4
Date: 3/16/2019

This area is reserved for your address information.

| Thread | Consumption                 | Name | FuFu Rayon |  |
|--------|-----------------------------|------|------------|--|
| 1      | 19.0% (254.9 ft, 20652 st.) |      |            |  |
| 2      | 30.5% (408.2 ft, 34093 st.) |      |            |  |
| 3      | 28.2% (378.1 ft, 42441 st.) |      |            |  |
| 4      | 17.5% (234.1 ft, 17962 st.) |      |            |  |
| 5      | 4.9% (65.0 ft, 3105 st.)    |      |            |  |

Upper thread 1340.4 ft Bobbin 446.8 ft

Note: These are the closest threads Embird 2018 was able to find. They might differ from the real colors in some cases.

Source: C:\Users\17169\AppData\Local\Temp\EMBIRD32\Temp\_Zip\_Embird\RMG2974 folder, File: 2974.pes, Size: 8.55x9.06 " (217.2x230.0 mm), Stitches: 118253, Colors: 5/5