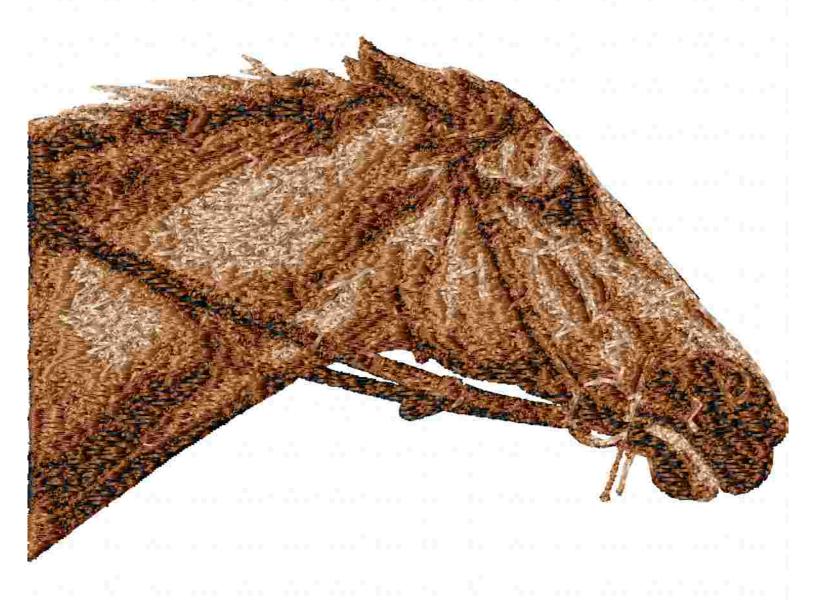

This area is reserved for your logo.

File: 2966.pes (Babylock, Bernina, Brother #PES0001)

Stitches: 38618

Size: 6.61 x 4.56 " (168.0 x 115.8 mm) Begin: 3.31, 2.28 "

End: 2.35, 2.09 "
Start needle: 1
Colors: 4/4, Stops: 3
Date: 4/7/2019

This area is reserved for your address information.

| Thread | Consumption                 | Name | FuFu Rayon |  |
|--------|-----------------------------|------|------------|--|
| 1      | 23.1% (89.7 ft, 8308 st.)   |      |            |  |
| 2      | 42.4% (164.4 ft, 15224 st.) |      |            |  |
| 3      | 27.5% (106.8 ft, 13008 st.) |      |            |  |
| 4      | 7.0% (27.0 ft, 2078 st.)    |      |            |  |

Upper thread 387.8 ft Bobbin 129.3 ft

Note: These are the closest threads Embird 2019 was able to find. They might differ from the real colors in some cases.