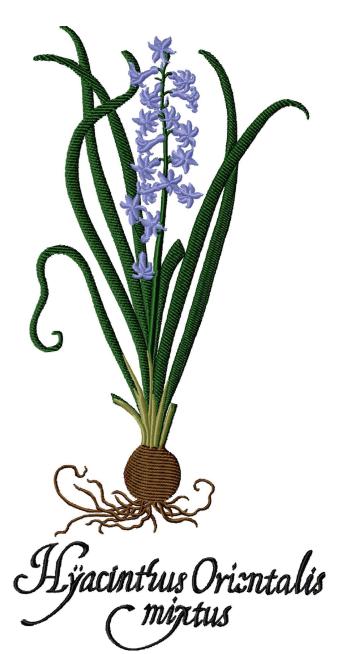

RMG295.pes

This area is reserved for your logo.

File: RMG295.pes (Babylock, Bernina, Brother #PES0040) Stitches: 22205 Size: 4.20 x 8.37 " (106.7 x 212.7 mm) Begin: 2.10, 4.19 " End: 2.17, 0.64 " Start needle: 1 Colors: 5/6 , Stops: 5

This area is reserved for your address information.

| Thread    | Consumption               | Name                   |  |
|-----------|---------------------------|------------------------|--|
| 1 (1/2)   | 47.0% (90.1 ft, 7717 st.) | Evergreen              |  |
| 2 2       | 18.1% (34.8 ft, 4748 st.) | Deep Periwinkle        |  |
| 3 1 (2/2) | 4.1% (7.9 ft, 1004 st.)   | Evergreen              |  |
| 4 3       | 4.1% (7.9 ft, 1074 st.)   | Medium Green/Yellow    |  |
| 5 4       | 11.1% (21.3 ft, 2907 st.) | Coffee Brown Very Dark |  |
| 6 5       | 15.5% (29.8 ft, 4755 st.) | Black                  |  |