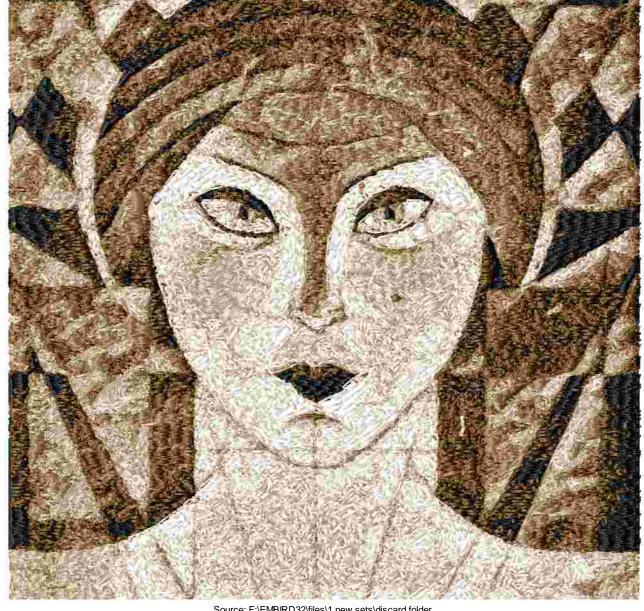

This area is reserved for your logo.

File: 2946.exp (Melco) Stitches: 86195

Size: 7.57 x 7.23 " (192.4 x 183.6 mm) Begin: 3.79, 3.61 "

End: 3.79, 3.61 " Start needle: 1 Colors: 5/5 , Stops: 4 Date: 8/14/2019

This area is reserved for your address information.

| Thread | Consumption                 | Name | Admelody Poly |  |
|--------|-----------------------------|------|---------------|--|
| 1      | 26.5% (240.6 ft, 19004 st.) |      |               |  |
| 2      | 28.8% (261.8 ft, 24648 st.) |      |               |  |
| 3      | 22.2% (201.8 ft, 24637 st.) |      |               |  |
| 4      | 14.4% (130.8 ft, 12356 st.) |      |               |  |
| 5      | 8.1% (73.5 ft, 5550 st.)    |      |               |  |

Upper thread 908.6 ft Bobbin 302.9 ft

Note: These are the closest threads Embird 2019 was able to find. They might differ from the real colors in some cases.