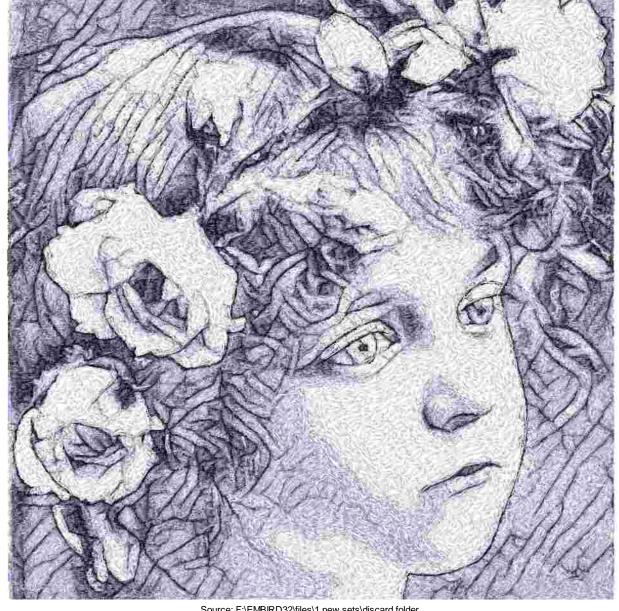

This area is reserved for your logo.

File: 2930.pes (Babylock, Bernina, Brother #PES0090)

**Stitches: 151688** 

Size: 9.69 x 9.62 " (246.0 x 244.4 mm) Begin: 4.84, 4.81 "

End: 7.99, 6.57 "
Start needle: 1
Colors: 5/5, Stops: 4
Date: 3/30/2019

This area is reserved for your address information.

| Thread | Consumption                 | Name | FuFu Rayon |  |
|--------|-----------------------------|------|------------|--|
| 1      | 13.6% (175.9 ft, 27090 st.) |      |            |  |
| 2      | 20.3% (263.3 ft, 33896 st.) |      |            |  |
| 3      | 25.2% (327.1 ft, 45910 st.) |      |            |  |
| 4      | 23.1% (298.8 ft, 29500 st.) |      |            |  |
| 5      | 17.8% (231.0 ft, 15292 st.) |      |            |  |

Upper thread 1296.1 ft Bobbin 432.0 ft

Note: These are the closest threads Embird 2019 was able to find. They might differ from the real colors in some cases.