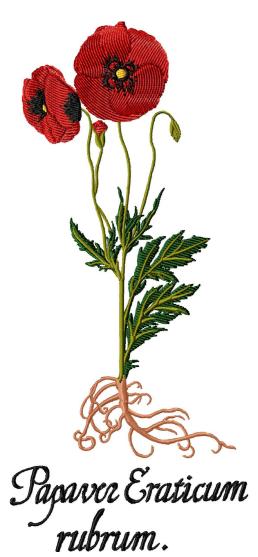

This area is reserved for your logo.

File: RMG293.pes (Babylock, Bernina, Brother #PES0040)

Stitches: 21681

Size: 3.78 x 8.37 " (96.0 x 212.7 mm) Begin: 1.89, 4.19 "

End: 2.42, 0.07 " Start needle: 1

Colors: 6/12, Stops: 11

This area is reserved for your address information.

| Thread |         | Consumption               | Name                 |
|--------|---------|---------------------------|----------------------|
| 1      | 1 (1/3) | 0.6% (1.3 ft, 111 st.)    | Radiant Red          |
| 2      | 2 (1/2) | 3.1% (6.1 ft, 1065 st.)   | Bronze               |
|        | 2 (1/2) | ,                         |                      |
| 3      | 3       | 23.7% (47.3 ft, 4227 st.) | Evergreen            |
| 4      | 2 (2/2) | 11.6% (23.1 ft, 3850 st.) | Bronze               |
| 5      | 1 (2/3) | 9.6% (19.2 ft, 1462 st.)  | Radiant Red          |
| 6      | 4 (1/3) | 2.6% (5.2 ft, 517 st.)    | Black                |
| 7      | 5 (1/2) | 0.1% (0.2 ft, 27 st.)     | Canary Yellow Medium |
| 8      | 1 (3/3) | 22.0% (43.9 ft, 2769 st.) | Radiant Red          |
| 9      | 5 (2/2) | 0.2% (0.4 ft, 40 st.)     | Canary Yellow Medium |
| 10     | 4 (2/3) | 2.4% (4.7 ft, 759 st.)    | Black                |
| 11     | 6       | 9.9% (19.8 ft, 2873 st.)  | Brown                |
| 12     | 4 (3/3) | 14.2% (28.3 ft, 3981 st.) | Black                |