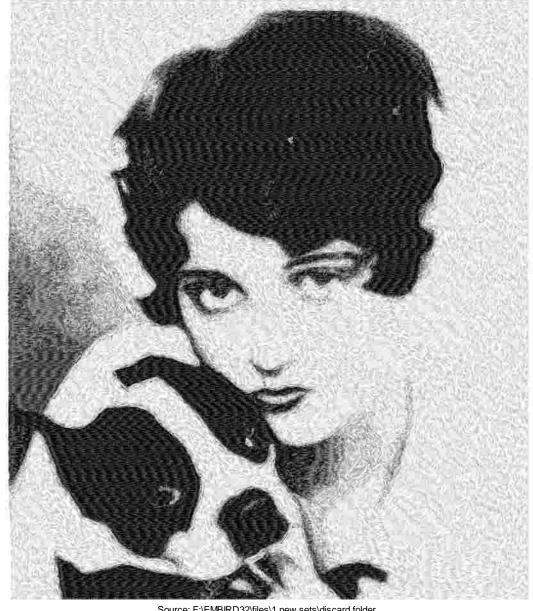

This area is reserved for your logo.

File: 2929.exp (Melco)

Stitches: 57197

Size: 7.90 x 9.17 " (200.6 x 233.0 mm) Begin: 3.96, 4.61 "

End: 3.96, 4.61 "
Start needle: 1
Colors: 5/5, Stops: 4
Date: 8/14/2019

This area is reserved for your address information.

| Thread | Consumption                 | Name | Admelody Poly |  |
|--------|-----------------------------|------|---------------|--|
| 1      | 52.1% (429.7 ft, 22779 st.) |      |               |  |
| 2      | 9.9% (81.9 ft, 7723 st.)    |      |               |  |
| 3      | 7.1% (58.2 ft, 6777 st.)    |      |               |  |
| 4      | 7.0% (57.9 ft, 5556 st.)    |      |               |  |
| 5      | 23.9% (196.6 ft, 14362 st.) |      |               |  |

Upper thread 824.3 ft Bobbin 274.8 ft

Note: These are the closest threads Embird 2019 was able to find. They might differ from the real colors in some cases.