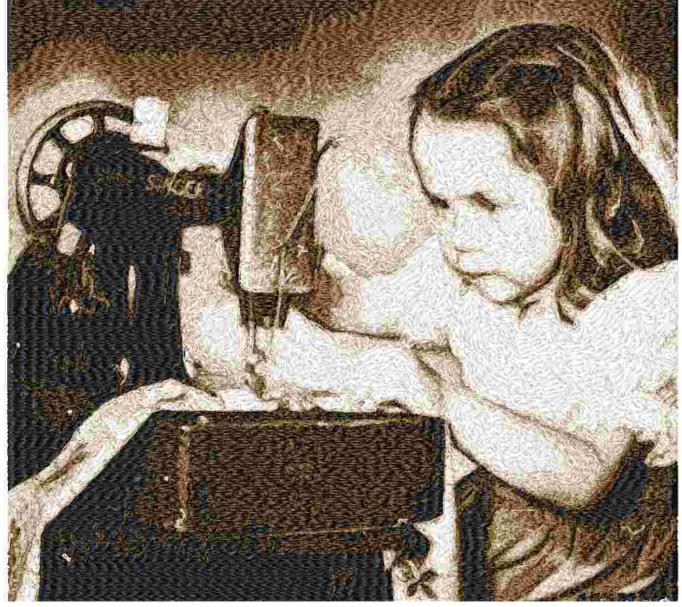

This area is reserved for your logo.

File: 2928.pes (Babylock, Bernina, Brother #PES0090)

Stitches: 117692

Size: 9.69 x 8.71 " (246.0 x 221.2 mm) Begin: 4.84, 4.35 "

End: 8.24, 7.32 " Start needle: 1 Colors: 5/5, Stops: 4 Date: 3/30/2019

This area is reserved for your address information.

| Thread | Consumption                 | Name | FuFu Rayon |  |
|--------|-----------------------------|------|------------|--|
| 1      | 47.1% (666.8 ft, 42854 st.) |      |            |  |
| 2      | 24.9% (352.0 ft, 33805 st.) |      |            |  |
| 3      | 11.3% (160.2 ft, 21263 st.) |      |            |  |
| 4      | 8.7% (122.7 ft, 11994 st.)  |      |            |  |
| 5      | 8.0% (113.3 ft, 7776 st.)   |      |            |  |

Upper thread 1415.0 ft Bobbin 471.7 ft

Note: These are the closest threads Embird 2019 was able to find. They might differ from the real colors in some cases.