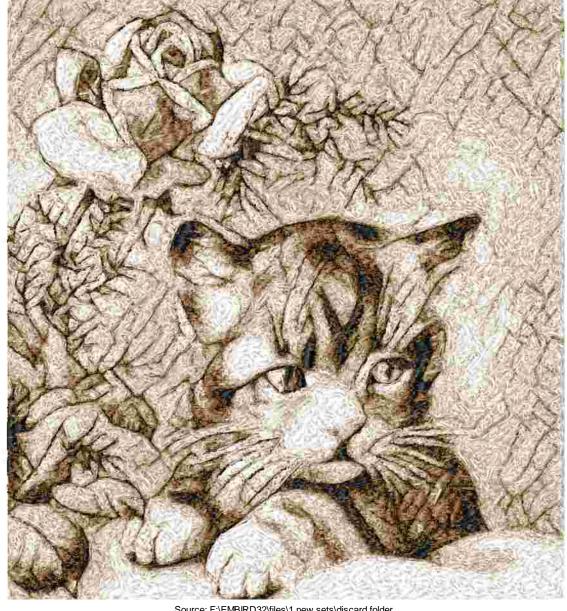

This area is reserved for your logo.

File: 2927.pes (Babylock, Bernina, Brother #PES0055)

Stitches: 86648

Size: 6.99 x 7.57 " (177.6 x 192.4 mm) Begin: 3.50, 3.79 "

End: 3.91, 3.48 " Start needle: 1 Colors: 5/5, Stops: 4 Date: 3/28/2019

This area is reserved for your address information.

| Thread | Consumption                 | Name | FuFu Rayon |  |
|--------|-----------------------------|------|------------|--|
| 1      | 16.2% (124.4 ft, 16399 st.) |      |            |  |
| 2      | 16.8% (129.1 ft, 16421 st.) |      |            |  |
| 3      | 20.7% (159.0 ft, 22068 st.) |      |            |  |
| 4      | 27.2% (209.3 ft, 21885 st.) |      |            |  |
| 5      | 19.1% (146.7 ft, 9875 st.)  |      |            |  |

Upper thread 768.5 ft Bobbin 256.2 ft

Note: These are the closest threads Embird 2019 was able to find. They might differ from the real colors in some cases.