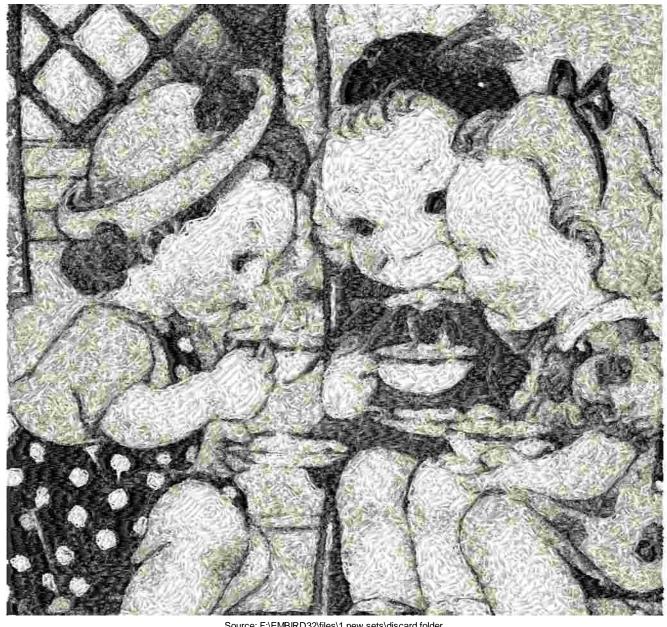

This area is reserved for

your logo.

File: 2926.pes (Babylock, Bernina, Brother #PES0055)

Stitches: 85926

Size: 7.83 x 7.31 " (198.8 x 185.6 mm) Begin: 3.91, 3.65 " End: 5.50, 2.42 "

Start needle: 1 Colors: 5/5 , Stops: 4 Date: 3/29/2019

This area is reserved for your address information.

| Thread | Consumption                 | Name           |
|--------|-----------------------------|----------------|
| 1      | 26.6% (224.9 ft, 20620 st.) | Black          |
| 2      | 22.6% (191.2 ft, 23524 st.) | Charcoal       |
| 3      | 15.6% (131.7 ft, 17028 st.) | MD Pigeon Gray |
| 4      | 19.2% (162.4 ft, 15546 st.) | Dove           |
| 5      | 16.1% (136.6 ft, 9208 st.)  | Palest Ivory   |

846.8 ft Upper thread Bobbin 282.3 ft