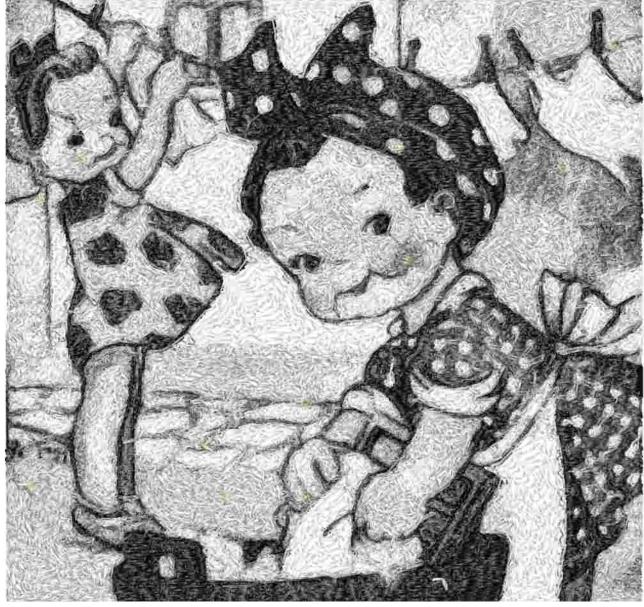

This area is reserved for your logo.

File: 2925.pes (Babylock, Bernina, Brother #PES0055)

Stitches: 92568

Size: 7.87 x 7.45 " (200.0 x 189.2 mm) Begin: 3.94, 3.73 "

End: 5.29, 2.94 " Start needle: 1 Colors: 5/5, Stops: 4 Date: 3/30/2019

This area is reserved for your address information.

| Thread | Consumption                 | Name | FuFu Rayon |  |
|--------|-----------------------------|------|------------|--|
| 1      | 25.9% (229.2 ft, 21737 st.) | )    |            |  |
| 2      | 22.8% (201.8 ft, 25194 st.) | )    |            |  |
| 3      | 16.2% (143.3 ft, 20004 st.) | )    |            |  |
| 4      | 20.1% (177.2 ft, 16471 st.) | )    |            |  |
| 5      | 14.9% (132.0 ft, 9162 st.)  |      |            |  |

Upper thread 883.6 ft Bobbin 294.5 ft

Note: These are the closest threads Embird 2019 was able to find. They might differ from the real colors in some cases.