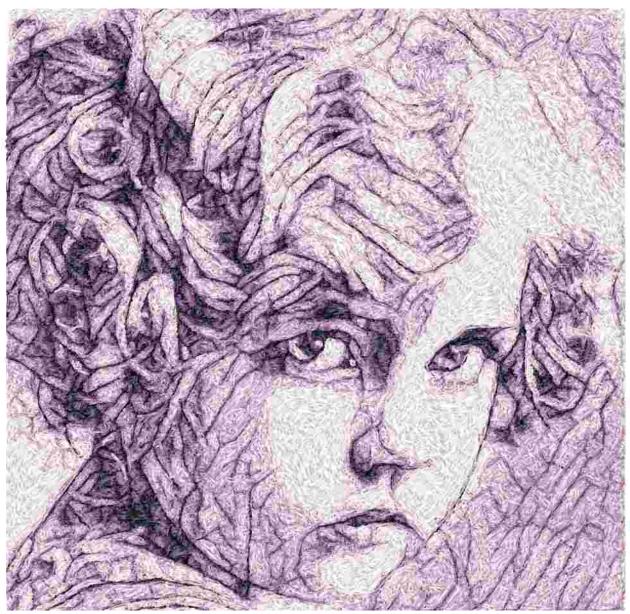

File: 2924.pes (Babylock, Bernina, Brother #PES0055) Stitches: 97072 Size: 7.61 x 7.42 " (193.2 x 188.4 mm) Begin: 3.81, 3.71 " End: 3.83, 3.31 " Start needle: 1 Colors: 5/5 , Stops: 4 Date: 3/30/2019

This area is reserved for your address information.

| Thread                 | Consumption                                                                                                                                             | Name | FuFu Rayon |  |
|------------------------|---------------------------------------------------------------------------------------------------------------------------------------------------------|------|------------|--|
| 1<br>2<br>3<br>4<br>5  | 14.1% (116.0 ft, 16909 st.)<br>18.2% (149.2 ft, 19272 st.)<br>22.1% (181.5 ft, 25979 st.)<br>24.5% (201.2 ft, 21973 st.)<br>21.0% (172.6 ft, 12939 st.) |      |            |  |
| Upper thread<br>Bobbin | 820.4 ft<br>273.5 ft                                                                                                                                    |      |            |  |