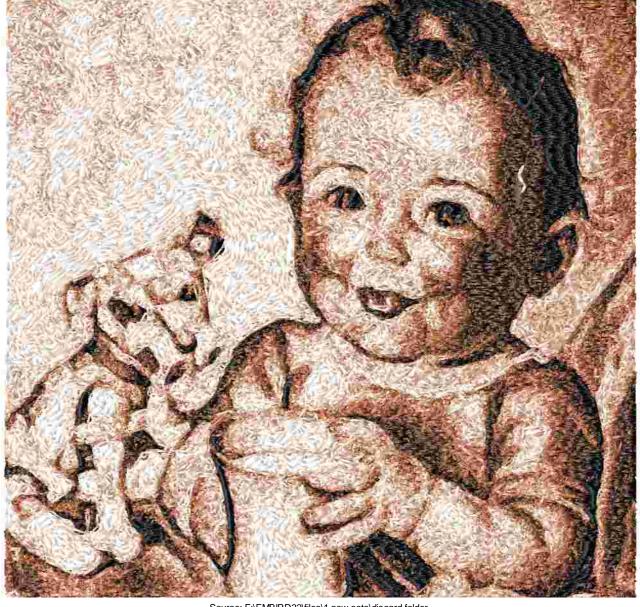

This area is reserved for your logo.

File: 2923.pes (Babylock, Bernina, Brother #PES0055)

Stitches: 73718

Size: 7.57 x 7.23 " (192.4 x 183.6 mm) Begin: 3.79, 3.61 "

End: 5.12, 3.51 " Start needle: 1 Colors: 5/5, Stops: 4 Date: 3/29/2019 This area is reserved for your address information.

| Thread | Consumption                 | Name | FuFu Rayon |  |
|--------|-----------------------------|------|------------|--|
| 1      | 26.1% (198.9 ft, 15591 st.) |      |            |  |
| 2      | 23.3% (177.7 ft, 18985 st.) |      |            |  |
| 3      | 18.9% (144.3 ft, 19366 st.) |      |            |  |
| 4      | 16.9% (129.0 ft, 12055 st.) |      |            |  |
| 5      | 14.8% (113.2 ft, 7721 st.)  |      |            |  |

Upper thread 763.1 ft Bobbin 254.4 ft

Note: These are the closest threads Embird 2019 was able to find. They might differ from the real colors in some cases.