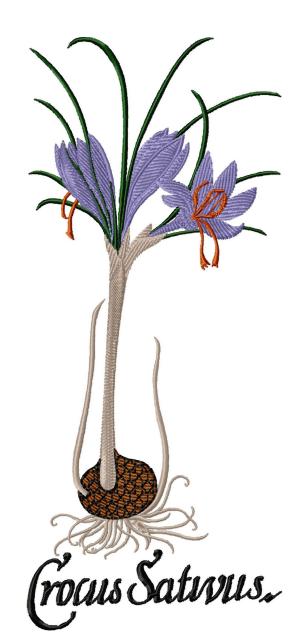

File: RMG292.pes (Babylock, Bernina, Brother #PES0040) Stitches: 16676 Size: 3.37 x 7.80 " (85.5 x 198.0 mm) Begin: 1.68, 3.90 " End: 3.08, 0.41 " Start needle: 1 Colors: 6/8 , Stops: 7

This area is reserved for your address information.

| Thread |         | Consumption               | Name       |  |
|--------|---------|---------------------------|------------|--|
| 1      | 1 (1/2) | 11.4% (17.1 ft, 2546 st.) | Evergreen  |  |
| 2      | 2 (1/2) | 0.9% (1.4 ft, 198 st.)    | Rust       |  |
| 3      | 3       | 28.5% (42.6 ft, 4015 st.) | Dark Lilac |  |
| 4      | 2 (2/2) | 2.3% (3.5 ft, 600 st.)    | Rust       |  |
| 5      | 1 (2/2) | 7.1% (10.5 ft, 1409 st.)  | Evergreen  |  |
| 6      | 4       | 24.6% (36.7 ft, 4261 st.) | Atmosphere |  |
| 7      | 5       | 8.6% (12.9 ft, 798 st.)   | Brown      |  |
| 8      | 6       | 16.5% (24.6 ft, 2849 st.) | Black      |  |